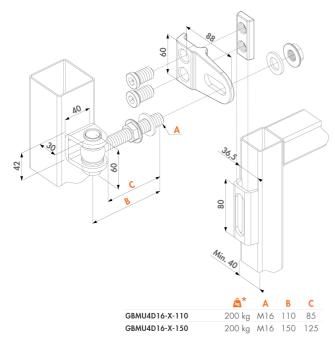

## 4-WAY ADJUSTMENT, 180° HINGE

Item No. GBMU4D16-

4-way adjustable, hot-dip galvanised 180° hinge. Depth and spacing between gate and post are adjustable after installation. No more left or right swinging gates in stock. The left/right swing direction can be chosen thanks to our patented system. The welding parts are available in black steel or zinc plated.

- 180° opening and closing angle
- Eyebolt M16: hot-dip galvanised
- · Grip: hot-dip galvanised
- No more left or right swinging gates in stock
- 20 mm adjustability in height
- Only the grip is available in different RAL-colours
- Version Z: U-shaped ear plate and groove plate zinc-plated
- Packed in boxes of 50 pieces