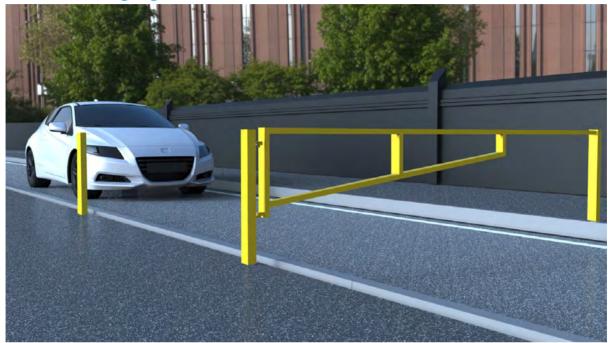

## 5700

The 5700 Swinging Gate provides an ideal low cost solutions to a wide variety of parking, road access and traffic management requirements.

It is ideal for locations or situations where a fully automated barrier or gate entry system is either not necessary or cost effective.

The 5700 is available as a single or double leaf version, in either standard or heavy duty box section.

Constructed from high quality steel hollow box section, the robust structure of the 5700 means it is ideally employed in unmanned areas with low volume traffic.

This durable gate can be locked in either the open or closed position via an additional latch post and padlock, providing excellent security to any area when required.

| Specification             | Steel Constructed Swinging Gate                          |
|---------------------------|----------------------------------------------------------|
| Material                  | Mild Steel Squared Hollow Section                        |
| Construction - Standard   | Gates - 80 x 80 x 3mm / Posts 120 x 120 x 5mm            |
| Construction - Heavy Duty | Gates - 80 x 80 x 3mm / Posts 150 x 150 x 5mm            |
| Finish                    | Powder Coated as Standard & Galvanised (Additional Cost) |
| Fittings                  | Comes Complete with Padlock & Fixings                    |