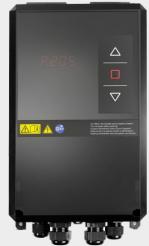

It is controlled by a Feig Control Board, which can be programmed to suit any site configuration & form of access control requirements, therefore allowing speedy installation and no return visits to modify the programmes.

### ABSOLUTE CONTROL

The 6000 auto barriers feature a Feig control panel that is far more advanced for safety and motion than its rivals