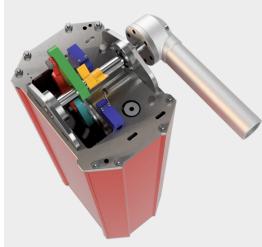

#### THE UK'S No.1 TRIED, TESTED & TRUSTED AUTOMATIC BARRIERS

Our designs use the latest technology to maintain the barriers smooth operation, via an integral frequency inverter driven motor and gearbox drive, which only requires a single phase supply, providing a smooth consistent operation.

It is controlled by a Feig Control Board, which can be programmed to suit any site configuration & form of access control requirements, therefore allowing speedy installation and no return visits to modify the programmes.

The power input to our automatic barrier is 230v controlling a three phase motor, hence enables us to offer reliability and high torque. With this control panel and gearbox design, we do not require any springs or counterweights to assist in the operation of the barriers.

Our aluminium externally placed control cabinet has been designed to stand out from the rest. Its sleek looks are achieved by investing heavily into aluminium extrusions, which ensures product longevity, making it look as good as the day it was installed.