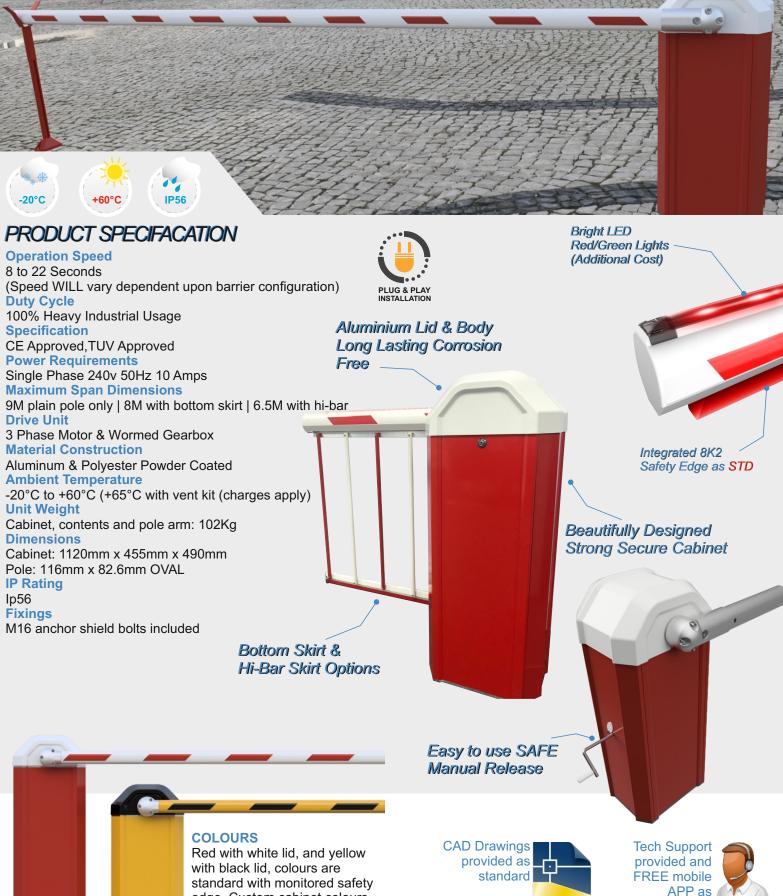

### Skirts | Hi-Bars | LEDs | Sensors | Plug & Play

- 100% duty cycle heavy industrial usage
- Designed to be safe yet secure
- Single Phase Supply

Part of the

- Plug & Play installation
- Programmable control panel c/w fault diagnostic on screen display
- Highest specification of components are ONLY used
- Integrates with other devices to make a secure perimeter
- Aluminium construction for long lasting/maintenance free performance
- Dual safety control for vehicles so making safe and reliable
- A VERY easy to use manual release mechanism which requires no tools in the event of power failure.

#### 6000 ADDED BENEFITS

- Ease of installation
- Low maintenance
- 99.9% Access Control compat
- Safe trusted program logic
- Accepts 2 8k2 CAT3 safety
- Designed and built to last
- Effective security deterrent

#### **OPTIONAL EXTRAS**

- LED Traffic lights
- Articulated Arm
- Bottom Skirt/Hi-Bar Skirting
- Warning Signage
- Pogo Tip Support

#### THE UK'S No.1 TRIED, TESTED & TRUSTED AUTOMATIC BARRIERS

Our designs use the latest technology to maintain the barriers smooth operation, via an integral frequency inverter driven motor and gearbox drive, which only requires a single phase supply, providing a smooth consistent operation.

The power input to our automatic barrier is 230v controlling a three phase motor, hence enables us to offer reliability and high torque. With this control panel and gearbox design, we do not require any springs or counterweights to assist in the operation of the barriers.

Our aluminium externally placed control cabinet has been designed to stand out from the rest. Its sleek looks are achieved by investing heavily into aluminium extrusions, which ensures product longevity, making it look as good as the day it was installed.