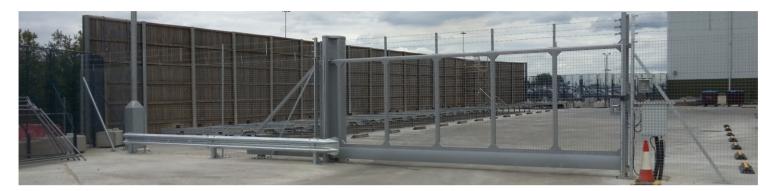

#### 9000

The 9000 Cantilever Manual Sliding Gate is a cost effective, low maintenance and simple way of manually controlling access to

The internal roller mechanism ensures a smooth and consistent ease of operation providing a durable and efficient service for years to come.

The gate is delivered as a complete unit and lowered on to pre-installed concrete plinths.