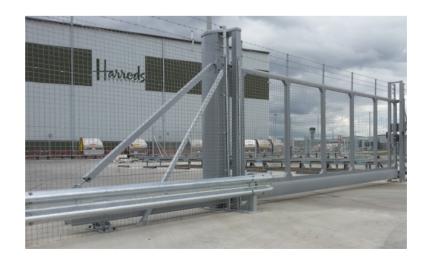

#### 9000

The 9000 Cantilever Manual Sliding Gate is a cost effective, low maintenance and simple way of manually controlling access to

The internal roller mechanism ensures a smooth and consistent ease of operation providing a durable and efficient service for years to come.

The manual gates share the same flexibility as the automatic range offering a vast choice of infills such as palisade, mesh and customised, which can be easily applied to the gate frame if the standard tubular bar is not suitable for the environment.