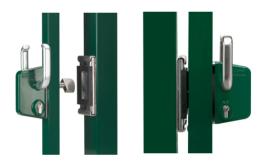

Optional spikes line the top of the gate to deter intruders. The 6mm wall thickness, evenly spaced individual aluminium bars fitted as standard, further add to the sturdy appearance. A heavy duty locking mechanism as standard will give you peace of mind in the knowledge that the lock is as tough and secure as the gate.

Locinox Industrial Lock with Aluminium Housing & Stainless Steel Mechanism

Tel: 544 4222 Email: girding@girding.is Web: www.girding.is