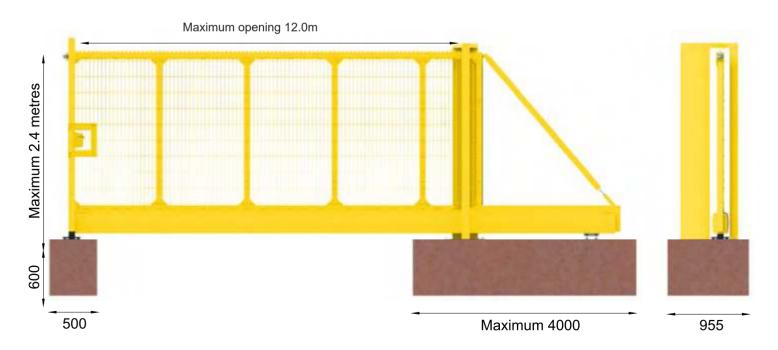

#### 9000 Added Benefits

- Maximum Span: 12 Metres
- Drive Unit: Manual
- Aluminium Powder Coated Finish
- Maximum Height: 2.4M (Max Width 12M)
- Maximum Height: 3.0M (Max Width 10M)
- Infill's: Mesh/Tube/Palisade/Louvre
- Infill's Dimensions: Standard Round Bar 30mm x 6mm Wall Thickness
- Ambient Humidity: -10 ~ 60°C
- Fixings: M16/M20 Anchor Shield Bolts
- Incl. Locinox Industrial Lock with Aluminium Housing & Stainless Steel Mechanism

## 9000M Product Specification

| Specification  | CE Approved BS/EN 12453                                                          |
|----------------|----------------------------------------------------------------------------------|
| Maximum Span   | 12 Metres Drive-Through                                                          |
| Maximum Height | 2.4 Metres (Max Width 12M)                                                       |
| Maximum Height | 3.0 Metres (Max Width 10M)                                                       |
| Finish         | Dual Compound Epoxy Finish                                                       |
| Operation      | Manual                                                                           |
| Colours        | All RAL Colours Available                                                        |
| Dimensions     | 250mm x 225mm Extruded Aluminium Beam<br>Infill - 30mm Dia. x 6mm Wall Thickness |