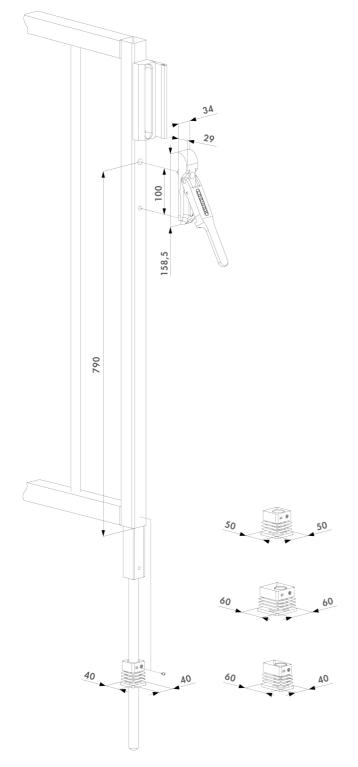

INTERNAL DROPBOLT Item No. SUBY-

Internal aluminium dropbolt. The dropbolt is operated at man's height. The aesthetical solution for all your double-wing gates.

nn ff

- Height adjustability of the dropbolt: 100 mm
- Throw: 120 mm
- Internal dropbolt in aluminium
- Steel handle with black overmoulded POM provides the optimal combination between robustness, ergonomy and protection against corrosion
- Internal push spring guarantees a perfect closure (even if the drop bolt is blocked by dirt inside the ground stop) and prevents the overpressure of the mechanism
- Designed for profiles up to 3 mm thick
- Fast & easy fixing: 2 screws
- User-friendly manipulation of the dropbolt at keep height
- For gate profiles: 40x40 mm, 50x50 mm, 60x60 mm and 60x40 mm