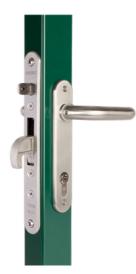

## INSERT LOCK WITH 35 MM BACKSET Item No. H-Metal

Insert lock with 100% stainless steel mechanism. The massive stainless steel hook and adjustable latch bolt makes this a one of a kind lock. The combination of the hook (dead bolt) with the corresponding keep provides a secure anchoring of your gate. These locks can be used on metal or aluminium gates or with our fully prepared steel profiles.

- Easy left or right changing of the self-latching daybolt
- Key-operated self-latching bolt
- Adjustment of the latch bolt up to 20 mm continuous without dismounting the lock
- Mechanism, hook, frontplate, latchbolt: stainless steel
- Handles and cylinder to be ordered separately
- Stainless steel hook for secure anchoring
- Throw of the hook: 33 mm
- Center-distance cylinder <=> handles => 92 mm
- Hook in combination with the Locinox keep provides a secure anchoring
- With coverplate for lockmechanism against dirt penetration
- Compatible with 54 mm, 60 mm and 80 mm Europrofile cylinder
- Cover shield for handle & cylinder holes to be ordered separately