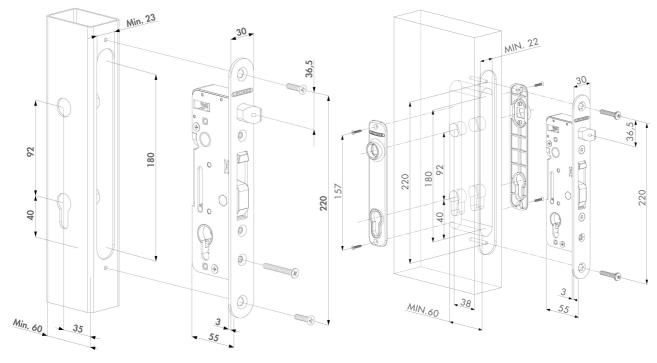

## INSERT LOCK WITH 35 MM BACKSET Item No. H-Metal

Insert lock with 100% stainless steel mechanism. The massive stainless steel hook and adjustable latch bolt makes this a one of a kind lock. The combination of the hook (dead bolt) with the corresponding keep provides a secure anchoring of your gate. These locks can be used on metal or aluminium gates or with our fully prepared steel profiles.

- Easy left or right changing of the self-latching daybolt
- Key-operated self-latching bolt
- Adjustment of the latch bolt up to 20 mm continuous without dismounting the lock
- Mechanism, hook, frontplate, latchbolt: stainless steel
- Handles and cylinder to be ordered separately
- Stainless steel hook for secure anchoring
- Throw of the hook: 33 mm
- Center-distance cylinder <=> handles => 92 mm
- Hook in combination with the Locinox keep provides a secure anchoring
- With coverplate for lockmechanism against dirt penetration
- Compatible with 54 mm, 60 mm and 80 mm Europrofile cylinder
- Cover shield for handle & cylinder holes to be ordered separately