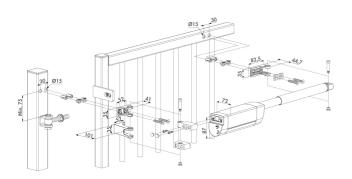

## POLYVALENT HYDRAULIC GATE CLOSER Item No. SAMSON-2

easier to install and smoother functioning. The final snap can easily be adjusted after installation by turning the corresponding adjustment screw. The Samson can be posed in almost every situation thanks to the various brackets delivered with the product. Due to the patented damping system, the operation of the gate closer is unaffected by temperature changes.