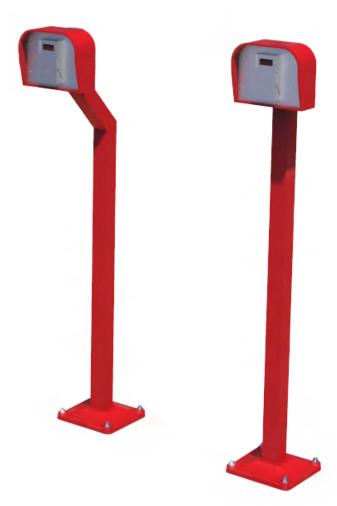

## Car & Dual Height Reader Pedestals

Our reader pedestals can be custom-made to suit your requirements. We can alter the height/size and colour to suit. They come in two versions: bolt down on to a plinth or cast-in. When ordering, please specify the option that suits the site it is intended for. Our standard versions shown below, have their own uses / merits as follows:

- Standard single height reader pedestal/lorry height/dual height.
- Two different head sizes available.
- Suits general access control requirements.
- Swan neck pedestals protrude to allow easier accessibility.
- Stainless Steel Fascia Plates.
- Made from Aluminium for longevity.
- Comes with fixing bolts ready to install.
- Standard colour is Red RAL 3020 although optional colours are available.
- Large access route down main post for cables 63mm for the standard and 75mm for the larger head.